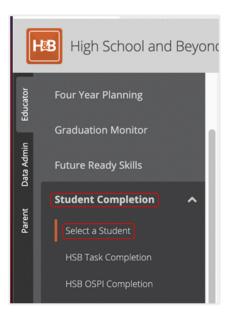

Student Completion - Select a Student (Student Group)

This feature allows you to review one student at a time but easily click to the next student in your student group. This would be most beneficial to Counselors with specific student groups they focus on.

Rather than looking for a single student, instead, select a Student Group.

Click on the first student magnifying glass. After reviewing the first student, you can click "Next Student" in the top right corner to continue going down your list of kids in that specific group.