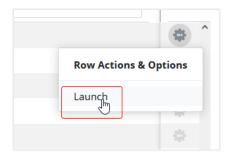

Once you have selected the gear icon, you will see the option to "Launch" appear in a drop-down menu. Select this option.

A new modal will appear that will allow you to put in your specifications.

| Career Planner Goals                            | ✓ Set 🗙 |
|-------------------------------------------------|---------|
| Please Make a Selection for All Required Fields |         |
| School (optional)                               |         |
| Goal Type (optional)                            |         |