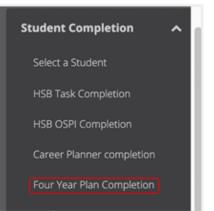

### Four Year Plans Completion

This data table will display all students in a selected student group and allows the educators to review all that students have accomplished within the Four Year Planner.

Below, we can see this option selected and, in turn, the screen that is rendered.

|          | & V 0 0<br>Student | Student Has Plan | Plan Label    | ∀ 0<br>Status | Four Year Plan Selecte | Post Secondary Plan | Graduation Pathaway   |            |
|----------|--------------------|------------------|---------------|---------------|------------------------|---------------------|-----------------------|------------|
| <u>*</u> | <u>*</u>           | true,false       |               |               |                        |                     | <u></u>               |            |
| Flavio   | Aal                | true             | Test 6.1.2021 | 25%           | Yakima High School Gr  | Go to College       | General Post-Secondar | $\diamond$ |
| Rick     | Adams              | false            |               | 100%          |                        |                     |                       | $\diamond$ |
| Eric     | Alcala             | false            |               | 100%          |                        |                     |                       |            |
| Kalen    | Alcala             | false            |               | 100%          |                        |                     |                       | $\diamond$ |
| Kelly    | Amado              | false            |               | 100%          |                        |                     |                       |            |
| Ken      | Amador             | false            |               | 100%          |                        |                     |                       | $\odot$    |
| Halyden  | Amos               | false            |               | 100%          |                        |                     |                       |            |
| Regina   | Amos               | false            |               | 100%          |                        |                     |                       | $\odot$    |
| Walter   | Angel              | false            |               | 100%          |                        |                     |                       |            |
| Amada    | Anguia             | false            |               | 100%          |                        |                     |                       | $\odot$    |
| tzel     | Anguia             | false            |               | 100%          |                        |                     |                       |            |