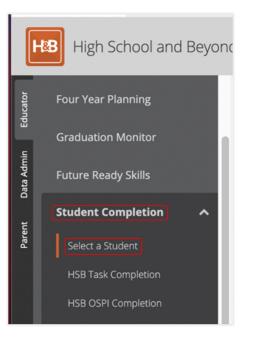

#### Student Completion - Select a Student (Single Student)

This feature allows educators to review a single student to see all they have accomplished for their High School and Beyond Plan. This tool is most helpful when working with a student one on one.

First, you'll expand "Student Completion" and then click "Select a Student."

| ▲ Search Form               | First Name (optional)                                  | Last Name (optional)         |
|-----------------------------|--------------------------------------------------------|------------------------------|
|                             | Schools (optional)                                     |                              |
| Search for Stude            |                                                        |                              |
| Name, School, Grad<br>or ID | Enrollment School Year (required) Currently Enrolled * | Select SSID (optional)       |
|                             | Student Group (optional)                               | . Select Other Id (optional) |
|                             |                                                        |                              |
|                             |                                                        | Search                       |